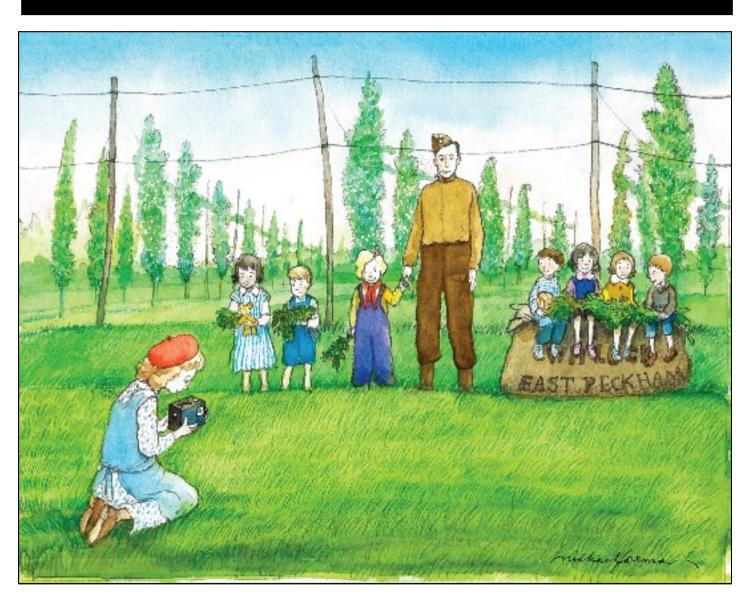

| <u>IOWARDS A NEW JERUSALEM</u>                                                                                                                                                                                                                                                                                                                                                                                                                                                                                                                                                                                                                                                                                                                                                                                                                                                                                                                                                                                                                                                                                                                                                                                                                                                                                                                                                                                                                                                                                                                                                                                                                                                                                                                                                                                                                                                                                                                                                                                                                                                                                              |
|-----------------------------------------------------------------------------------------------------------------------------------------------------------------------------------------------------------------------------------------------------------------------------------------------------------------------------------------------------------------------------------------------------------------------------------------------------------------------------------------------------------------------------------------------------------------------------------------------------------------------------------------------------------------------------------------------------------------------------------------------------------------------------------------------------------------------------------------------------------------------------------------------------------------------------------------------------------------------------------------------------------------------------------------------------------------------------------------------------------------------------------------------------------------------------------------------------------------------------------------------------------------------------------------------------------------------------------------------------------------------------------------------------------------------------------------------------------------------------------------------------------------------------------------------------------------------------------------------------------------------------------------------------------------------------------------------------------------------------------------------------------------------------------------------------------------------------------------------------------------------------------------------------------------------------------------------------------------------------------------------------------------------------------------------------------------------------------------------------------------------------|
| Name: Date:                                                                                                                                                                                                                                                                                                                                                                                                                                                                                                                                                                                                                                                                                                                                                                                                                                                                                                                                                                                                                                                                                                                                                                                                                                                                                                                                                                                                                                                                                                                                                                                                                                                                                                                                                                                                                                                                                                                                                                                                                                                                                                                 |
| William Beveridge's Five Giants are marked A-E below. Use these letters for answers .                                                                                                                                                                                                                                                                                                                                                                                                                                                                                                                                                                                                                                                                                                                                                                                                                                                                                                                                                                                                                                                                                                                                                                                                                                                                                                                                                                                                                                                                                                                                                                                                                                                                                                                                                                                                                                                                                                                                                                                                                                       |
| W Use the boxes marked 'W' for 5 Giants questions  A B C D  E                                                                                                                                                                                                                                                                                                                                                                                                                                                                                                                                                                                                                                                                                                                                                                                                                                                                                                                                                                                                                                                                                                                                                                                                                                                                                                                                                                                                                                                                                                                                                                                                                                                                                                                                                                                                                                                                                                                                                                                                                                                               |
| W What do you think about the education provided for the Seaby children? (Was it fair?)                                                                                                                                                                                                                                                                                                                                                                                                                                                                                                                                                                                                                                                                                                                                                                                                                                                                                                                                                                                                                                                                                                                                                                                                                                                                                                                                                                                                                                                                                                                                                                                                                                                                                                                                                                                                                                                                                                                                                                                                                                     |
| People per room  W What do you think he put on so much weight after joining the army?  W                                                                                                                                                                                                                                                                                                                                                                                                                                                                                                                                                                                                                                                                                                                                                                                                                                                                                                                                                                                                                                                                                                                                                                                                                                                                                                                                                                                                                                                                                                                                                                                                                                                                                                                                                                                                                                                                                                                                                                                                                                    |
| Nos of chevrons=  Year wounded=  W  7  A pregnant woman's dilemma was?                                                                                                                                                                                                                                                                                                                                                                                                                                                                                                                                                                                                                                                                                                                                                                                                                                                                                                                                                                                                                                                                                                                                                                                                                                                                                                                                                                                                                                                                                                                                                                                                                                                                                                                                                                                                                                                                                                                                                                                                                                                      |
| Maternal Mortality: UK 1840–1960  When did maternal deaths start to fall?  Why do you think the fall was so sharp from this date?  Why do you think the fall was so sharp from this date?  Improvements in nutrition, sanitation   Antenatal care   Antenatal care |
| What do you notice about Florence's appearance between the two pictures?                                                                                                                                                                                                                                                                                                                                                                                                                                                                                                                                                                                                                                                                                                                                                                                                                                                                                                                                                                                                                                                                                                                                                                                                                                                                                                                                                                                                                                                                                                                                                                                                                                                                                                                                                                                                                                                                                                                                                                                                                                                    |
| What do you think the building at 250 King's Rd was? (Can you guess who the Chelsea Guardians were?)                                                                                                                                                                                                                                                                                                                                                                                                                                                                                                                                                                                                                                                                                                                                                                                                                                                                                                                                                                                                                                                                                                                                                                                                                                                                                                                                                                                                                                                                                                                                                                                                                                                                                                                                                                                                                                                                                                                                                                                                                        |